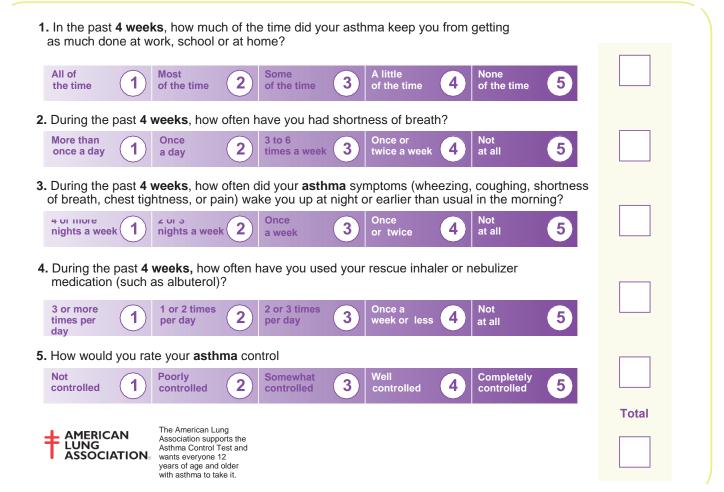

## Asthma Control Test <sup>™</sup> for teens 12 years and older. Know the score.

If your teen is 12 years or older have him take the test now and discuss the results with your doctor

Step 1 Write the number of each answer in the score box provided.

Step 2 Add up each score box for the total.

Step 3 Take the test to the doctor to talk about your child's total score.

Copyright 2002, by QualityMetric Incorporated.
Asthma Control Test is a trademark of QualityMetric Incorporated.